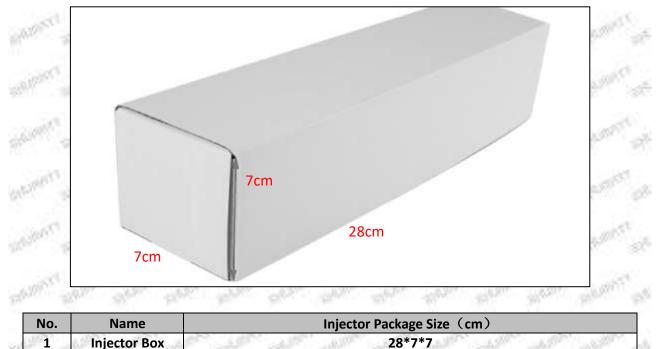

1.5.0445110430 Injector's Specifications and Dimensions Injector Size: 21.5cm\*4 cm \*4 cm = 344cm<sup>3</sup> (L\*W\*H=V) Injector Net Weight: 0.55kg Gross Weight: 0.6kg Injector Quality: China Made Brand New Package Size: 28cm\*7 cm \*7 cm = 1372 cm<sup>3</sup> Injector Type: Diesel Common Rail Injector MOQ: 4 Pieces

## 1.8.0445110430 Injector's Packing and Package Size

| No.                 |                                                                                        | 2                                                                                                   | 3                                                                                                                          |
|---------------------|----------------------------------------------------------------------------------------|-----------------------------------------------------------------------------------------------------|----------------------------------------------------------------------------------------------------------------------------|
| Image               | -                                                                                      |                                                                                                     | 0                                                                                                                          |
| Name                | Fuel Injector                                                                          | O-Ring                                                                                              | Gasket F 00V C17 503                                                                                                       |
| Description         | Fuel injector part number: 0445110430                                                  | Ensure to meet the<br>standard of the sealing<br>performance between the injector<br>and the engine | Made of brass, used to ensure the<br>tight fit between the injector cap end<br>and the engine                              |
| No.                 | 4                                                                                      | 5                                                                                                   | 6                                                                                                                          |
| Image               | 81 1 840                                                                               |                                                                                                     | estro E                                                                                                                    |
| and and             | 5                                                                                      | 11 11                                                                                               | P. 1                                                                                                                       |
| Name                | Nozzle Protective Cover Cap                                                            | Injector House Protective Cover Cap                                                                 | Solenoid Valve Protective Cap                                                                                              |
| Name<br>Description | Nozzle Protective Cover Cap<br>Protect nozzle holes from<br>being polluted and blocked | Injector House Protective Cover Cap<br>Protect oil inlet from<br>being polluted and blocked         | Solenoid Valve Protective Cap<br>Protect the solenoid valve body and<br>terminals from being damaged by<br>external forces |
|                     | Protect nozzle holes from                                                              | Protect oil inlet from                                                                              | Protect the solenoid valve body and terminals from being damaged by                                                        |
| Description         | Protect nozzle holes from<br>being polluted and blocked                                | Protect oil inlet from                                                                              | Protect the solenoid valve body and terminals from being damaged by external forces                                        |
| Description<br>No.  | Protect nozzle holes from<br>being polluted and blocked                                | Protect oil inlet from                                                                              | Protect the solenoid valve body and terminals from being damaged by external forces                                        |