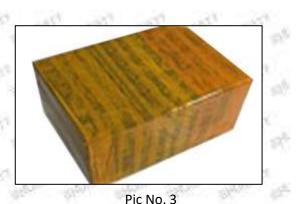

## 3.7.0445110430 Injector's Packing

Domestic express packaging: Usually wrapped in waterproof scotch tape, such as picture No.2.

**International express packaging:** Wrapped with waterproof yellow tape After wrapping the black protective film, such as picture No. 3.

International express packaging: Wrapped with yellow tape after wrapping black protective film

Mob/WhatsApp: +86 13410541523 Email : <u>ruby@shumatt.com</u> © 2022 Shenzhen Shumatt Technology Co., Ltd

Pic No. 4