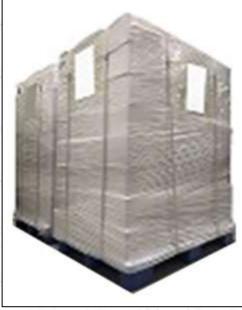

**Pallet Shipping:** Use fumigation free and recycling trays that meet export requirements, and use white wrapping protective film to wrap and bind with cable ties for the outside, such as picture No. 4,

**Pallet Shipping:** Use pallet that meet export requirements, and use white wrapping protective film to wrap and bind with cable ties