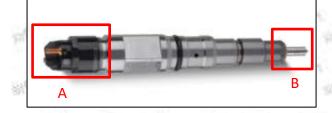

## 2.1.0445110430 Injector's Part Number Location

| No. | Name                                       |  |  |  |  |
|-----|--------------------------------------------|--|--|--|--|
| А   | brand, logo, part number,<br>series number |  |  |  |  |
| В   | nozzle part number                         |  |  |  |  |
| 200 |                                            |  |  |  |  |