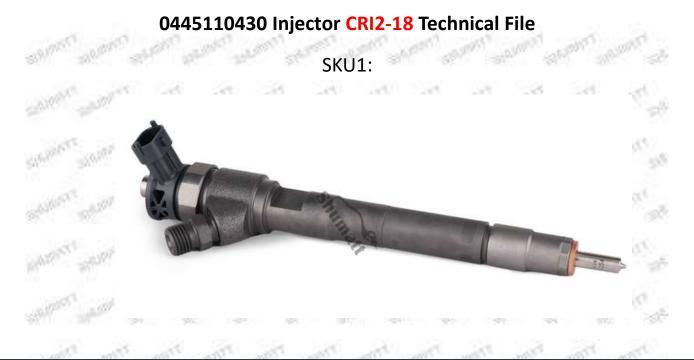

## 0445110430 Injector CRI2-18 Technical File

## 1.1. 0445110430 Injector's Basic Information

| SIN PAR | Title | China made new high quality diesel injector 0445110430 fuel injector CRI2-18 |
|---------|-------|------------------------------------------------------------------------------|
| . with  | SKU1  | G1W20445110430                                                               |