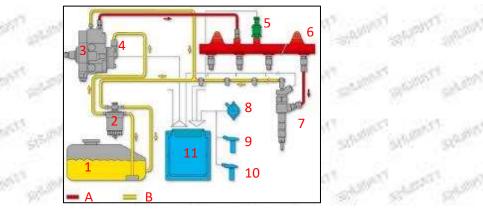

## 2.2.0445110430 Injector's Application Scenarios

Common rail system is an oil supply method refers to the diesel oil from the fuel tank sucked out by the gear pump through the oil-water separator and the gear pump to diesel fine filter, high-pressure pump, common rail pipe, and fuel injector, all together with the closed-loop fuel supply system composed of sensors and ECU that completely separates the generation of injection pressure and the injection process from each other.

Mob/WhatsApp: +86 13410541523 Email : <u>ruby@shumatt.com</u> © 2022 Shenzhen Shumatt Technology Co., Ltd

| No. | Name                  | No. | Name                           | No. | Name                           | No.     | Name                                                                                                                                                                                                                                                                                                                                                                                                                                                                                                                                                                                                                                                                                                                                                                                                                                                                                                                                                                                                                                                                                                                                                                                                                                                                                                                                                                                                                                                                                                                                                                                                                                                                                                                                                                                                                                                                                                                                                                                                                                                                                                                           |
|-----|-----------------------|-----|--------------------------------|-----|--------------------------------|---------|--------------------------------------------------------------------------------------------------------------------------------------------------------------------------------------------------------------------------------------------------------------------------------------------------------------------------------------------------------------------------------------------------------------------------------------------------------------------------------------------------------------------------------------------------------------------------------------------------------------------------------------------------------------------------------------------------------------------------------------------------------------------------------------------------------------------------------------------------------------------------------------------------------------------------------------------------------------------------------------------------------------------------------------------------------------------------------------------------------------------------------------------------------------------------------------------------------------------------------------------------------------------------------------------------------------------------------------------------------------------------------------------------------------------------------------------------------------------------------------------------------------------------------------------------------------------------------------------------------------------------------------------------------------------------------------------------------------------------------------------------------------------------------------------------------------------------------------------------------------------------------------------------------------------------------------------------------------------------------------------------------------------------------------------------------------------------------------------------------------------------------|
| 1   | Tank                  | 5   | Common Rail<br>Pressure Sensor | 9   | Engine Crankshaft Sensor       | A       | High Pressure Oil<br>Circuit                                                                                                                                                                                                                                                                                                                                                                                                                                                                                                                                                                                                                                                                                                                                                                                                                                                                                                                                                                                                                                                                                                                                                                                                                                                                                                                                                                                                                                                                                                                                                                                                                                                                                                                                                                                                                                                                                                                                                                                                                                                                                                   |
| 2   | Diesel Filter         | 6   | Common Rail Pipe               | 10  | Camshaft Sensor                | В       | Low<br>Pressure Oil Circuit                                                                                                                                                                                                                                                                                                                                                                                                                                                                                                                                                                                                                                                                                                                                                                                                                                                                                                                                                                                                                                                                                                                                                                                                                                                                                                                                                                                                                                                                                                                                                                                                                                                                                                                                                                                                                                                                                                                                                                                                                                                                                                    |
| 3   | High-Pressure<br>Pump | 7   | Injector                       | 11  | ECU Electronic Control<br>Unit | and a   | Sec. 36                                                                                                                                                                                                                                                                                                                                                                                                                                                                                                                                                                                                                                                                                                                                                                                                                                                                                                                                                                                                                                                                                                                                                                                                                                                                                                                                                                                                                                                                                                                                                                                                                                                                                                                                                                                                                                                                                                                                                                                                                                                                                                                        |
| 4   | Fuel Gear Pump        | 8   | Accelerator Pedal              |     | - 10 - 10 - 123                | 10. Lak | and the second s |

#### Pic No. 1