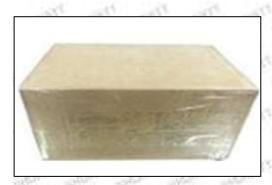

## 3.7.0445110430 Injector's Packing

Domestic express packaging: Usually wrapped in waterproof scotch tape, such as picture No.2.

**International express packaging:** Wrapped with waterproof yellow tape After wrapping the black protective film, such as picture No. 3.

Minors are prohibited from using transparent tape, yellow tape, black wrapping protective film, and white wrapping protective film to avoid personal injury.

Pic No. 2 Domestic express packaging: Wrapped with Transparent tape